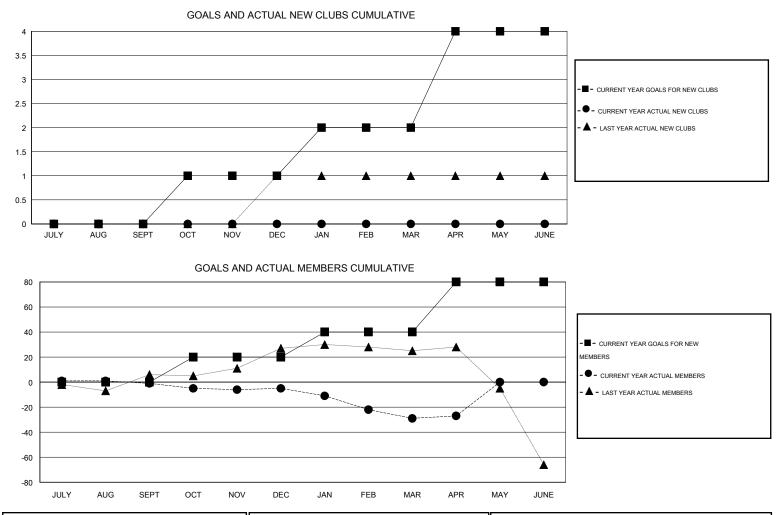

## Ton Soeters GMT:

| GMT: Ton So           | eters            |           | LOCATIO          | NETHERL          | ANDS                  |                    |                                     |                    | GMT CA 4         |
|-----------------------|------------------|-----------|------------------|------------------|-----------------------|--------------------|-------------------------------------|--------------------|------------------|
|                       |                  | Clubs     |                  |                  | Members               |                    |                                     |                    |                  |
| RESULTS FOR 2015-2016 |                  |           |                  |                  | RESULTS FOR 2015-2016 |                    |                                     |                    |                  |
| QUARTER               | NEW CLUB<br>GOAL | NEW CLUBS | DROPPED<br>CLUBS | NET<br>GAIN/LOSS | QUARTER               | NEW MEMBER<br>GOAL | CHARTER AND<br>NEW MEMBERS<br>ADDED | DROPPED<br>MEMBERS | NET<br>GAIN/LOSS |
| JULY/AUG/SEPT         | 0                | 0         | 0                | 0                | JULY/AUG/SEPT         | 0                  | 18                                  | 19                 | -1               |
| OCT/NOV/DEC           | 1                | 0         | 0                | 0                | OCT/NOV/DEC           | 20                 | 10                                  | 14                 | -4               |
| JAN/FEB/MAR           | 1                | 0         | 1                | -1               | JAN/FEB/MAR           | 20                 | 0                                   | 24                 | -24              |
| APR/MAY/JUNE          | 2                | 0         | 0                | 0                | APR/MAY/JUNE          | 40                 | 10                                  | 8                  | 2                |